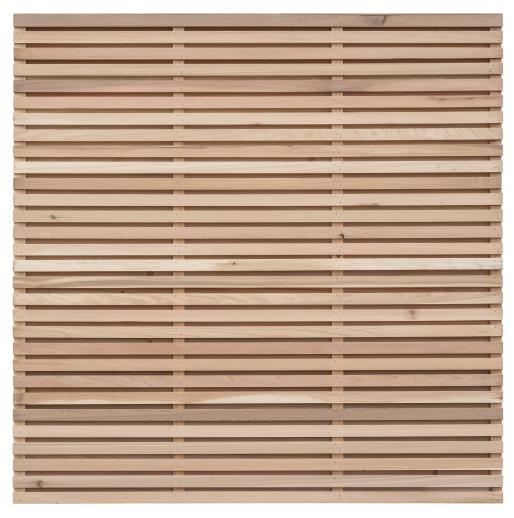

## Fencing panel: Double slatted

- Finish:
- Machined
- Appearance:
  Orientation:
- Modern Horizontal

## **Technical information**

| SLAT SIZE       | 14.5 X 44MM | CAPPING           | YES  |
|-----------------|-------------|-------------------|------|
| PANEL THICKNESS | 47MM        | GAP BETWEEN SLATS | 18MM |

## 6ft x 6ft

----

6ft x 4ft

Illustration shows Double Slatted Fence Panel in Canadian Cedar wood at 6ft x 6ft. Not to actual scale.